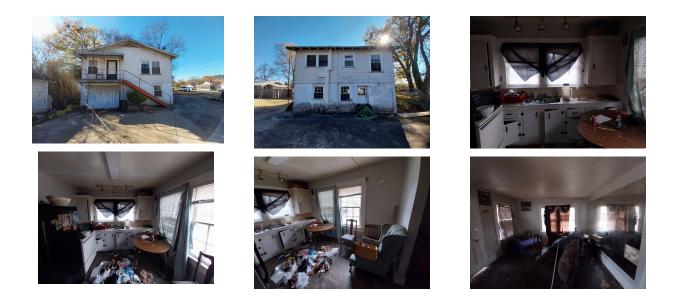

## 913 Griffin Ave Gadsden, AL 35903 Lot w/ ADU Garage Unit

## Asking: \$30k

Summary: This sale includes the full lot of 913 Griffin Ave (formerly street). There used to be a triplex at this location located in front of the current ADU structure. The lot except the ADU has been leveled and ready for a new building structure. This 2 bed / 1 bath is ready to be spruced up and ready for a renter or a flip. This property is located within walking distance of Gadsden State Community College. Lot is 8,100 square feet.