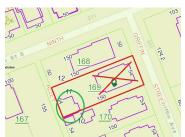

## 913 Griffin Ave Gadsden, AL 35903 Lot w/ ADU Garage Unit

## Asking: \$30k

Summary: This sale includes the full lot of 913 Griffin Ave (formerly street). There used to be a triplex at this location located in front of the current ADU structure. The lot except the ADU has been leveled and ready for a new building structure. This 2 bed / 1 bath is ready to be spruced up and ready for a renter or a flip. This property is located within walking distance of Gadsden State Community College. Lot is 8,100 square feet.