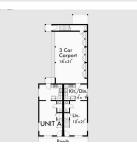

## Asking: \$30k

Summary: This sale includes the full lot of 913 Griffin Ave (formerly street). There used to be a triplex at this location located in front of the current ADU structure. The lot except the ADU has been leveled and ready for a new building structure. This 2 bed / 1 bath is ready to be spruced up and ready for a renter or a flip. This property is located within walking distance of Gadsden State Community College. Lot is 8,100 square feet.