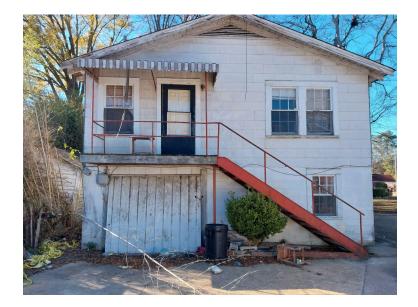

## 913 Griffin Ave Gadsden, AL 35903 Lot w/ ADU Garage Unit

## Asking: \$30k

Summary: This sale includes the full lot of 913 Griffin Ave (formerly street). There used to be a triplex at this location located in front of the current ADU structure. The lot except the ADU has been leveled and ready for a new building structure. This 2 bed / 1 bath is ready to be spruced up and ready for a renter or a flip. This property is located within walking distance of Gadsden State Community College. Lot is 8,100 square feet.